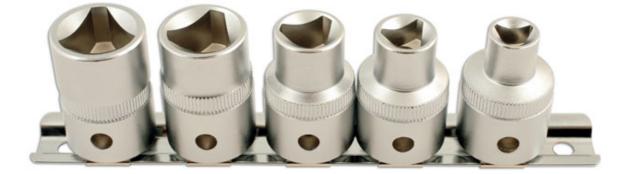

## Triangular Socket Set 1/2"D 5pc

A set of triangular security profile 1/2"D sockets, from M5 - M12, manufactured from satin finish chrome vanadium.

## **Additional Information**

- · Applications include: electrical light fittings, electrical cabinet tamperproof fixings.
- Socket sizes: M5 (8mm), M6 (10mm), M8 (12mm), M10 (15mm), M12 (16.5mm).
- Socket length: 36mm.
- · Supplied on a socket rail.