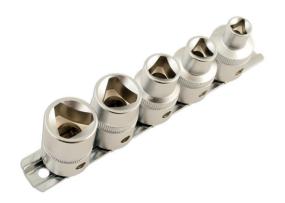

## Triangular Socket Set 1/2"D 5pc

A set of triangular security profile 1/2"D sockets, from M5 - M12, manufactured from satin finish chrome vanadium.

## **Additional Information**

- · Applications include: electrical light fittings, electrical cabinet tamperproof fixings.
- Socket sizes: M5 (8mm), M6 (10mm), M8 (12mm), M10 (15mm), M12 (16.5mm).
- Socket length: 36mm.
- · Supplied on a socket rail.